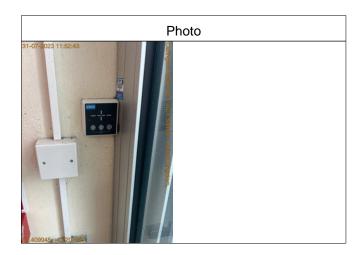

## **Engineer Comments**

Attended site signed in went to faulty door set carried out fault finding and found the control unit has failed and putting out

Quotation needed to have the door fully repaired.